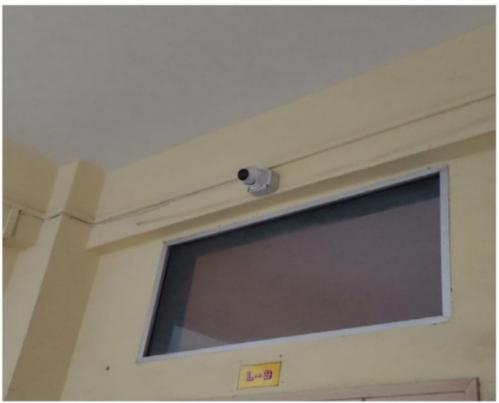

### 3. CCTV camera for security:

Institute has CCTV camera in various areas of campus premises for the security of students and staff. It helps in monitoring each and every activities in the premises. College uses the CCTV to monitor student behavior, promoting safe and respectful environment. The CCTV cameras can discourage destruction, theft and other criminal activities in campus.

## 3. CCTV camera for security

Vintor Pundis