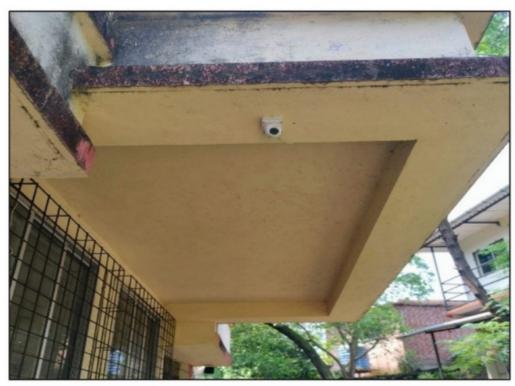

### 3. CCTV camera for security:

Institute has CCTV camera in various areas of campus premises for the security of students and staff. It helps in monitoring each and every activities in the premises. College uses the CCTV to monitor student behavior, promoting safe and respectful environment. The CCTV cameras can discourage destruction, theft and other criminal activities in campus.

## 3. CCTV camera for security

Vintor Pundis