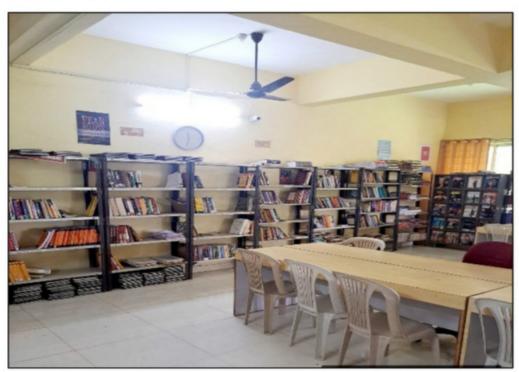

#### 5. Library:

Institute has well organized library for students. Library provide access to wide range of academic resources including books, journals, reference books and research papers enriching the learning experience. Library also provide quite and focused environment for studying, conducive to academic productivity. To maintain Library discipline and distribution of books college provides library cards for every students and its record is being regularly maintained by library assistant. Library books are frequently updated as per new edition of books published.

## 4. Library:

5. Online software admission portal:

Vintar Pundis