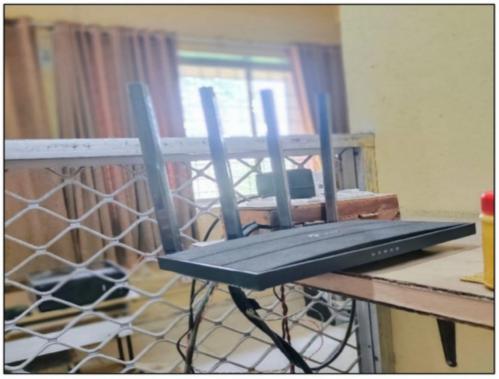

#### 4. Internet Connection:

Institute has WIFI facilities in premises allowing internet access to the students. The internet offers the extensive information, allowing students to access research materials, articles and academic resources quickly and easily. Students are able to conduct research using online database, journal expanding their academic horizon and supporting their assignments and project. The online tools make easy for the students to communicate and clear their queries with faculty.

## 2. Internet Connection in Institute

Vintar Pundis